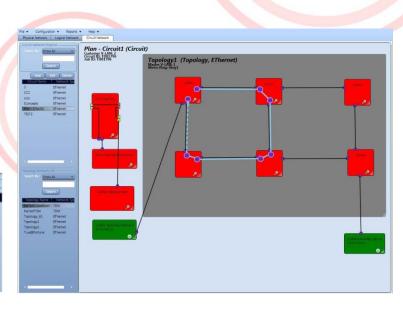

# **Network Topology**

- Infrastructure back bone can be planned and designed well in advance;
- Different network topologies can be created for different technologies;
- Viewing the hardware configuration is also possible; and
- Network diagram can be created at any size or complexity with zooming capability.