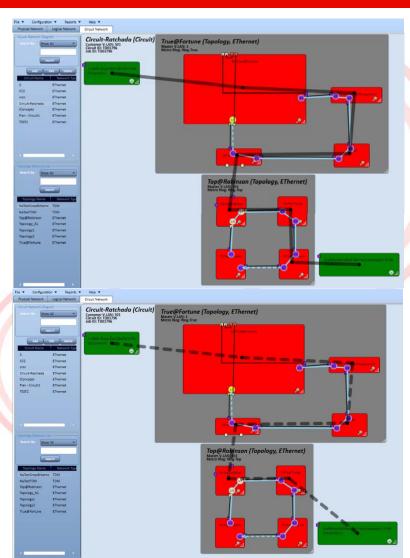

# **Circuit Management**

- Now you have all circuit diagrams with routing at your fingertips;
- Managing your network for planned schedule maintenance is easy;
- Provide customer on implementation status with job management integration;
- Incorporate topology to ensure reuse of complex network configuration; and
- Have detailed information such as number of nodes, sites, ports, and hardware.