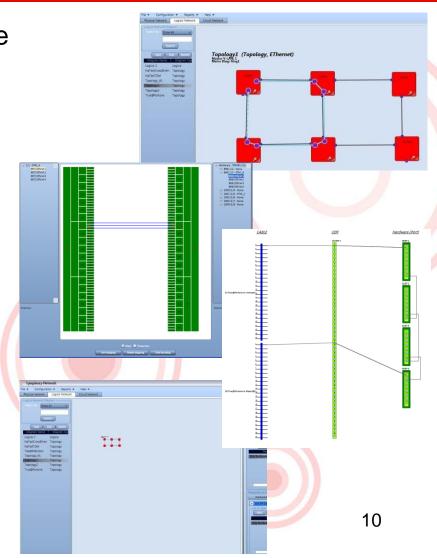

# **Network Topology**

- Infrastructure back bone can be planned and designed well in advance;
- Different network topologies can be created for different technologies;
- Viewing the hardware configuration is also possible; and
- Network diagram can be created at any size or complexity with zooming capability.