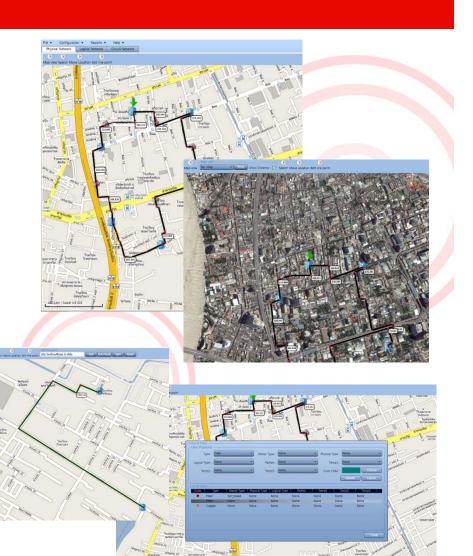

### **Product Overview**

- GIS map system that will interface with both Google Maps or Microsoft Virtual Earth, almost every features can be incorporated;
- GIS map will work online offline for both map and satellite view;
- Network management for multiple technology, Ethernet and TDM;
- Network topology design both network ring and TDM main and backup;
- Sales Team will have instant access to GIS coverage data as well as network capacity to provide customer real time quotation estimations;

# **GIS System**

- The map is always up to date interface with Google and Virtual Earth;
- Every location, site, node can be plotted manually or with GPS co-ordinates;
- Color coded cables can help determine type and size; and
- Auto routing is also possible from source to destination.

# **Network Topology**

- Infrastructure back bone can be planned and designed well in advance;
- Different network topologies can be created for different technologies;
- Viewing the hardware configuration is also possible; and
- Network diagram can be created at any size or complexity with zooming capability.

# **Sales Management**

- Sales can service potential customers with information on hand
  - Hardware capacity;
  - Hardware status;
  - Site and location;
- Location search can help sales identify customer site; and
- Able to provide customer rough quotation of cost based on network availability.