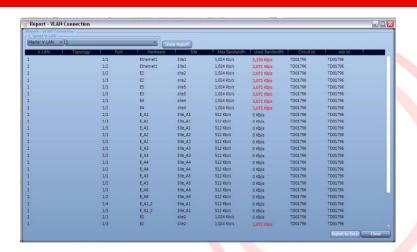

# **Circuit Management**

- Now you have all circuit diagrams with routing at your fingertips;
- Managing your network for planned schedule maintenance is easy;
- Provide customer on implementation status with job management integration;
- Incorporate topology to ensure reuse of complex network configuration; and
- Have detailed information such as number of nodes, sites, ports, and hardware.