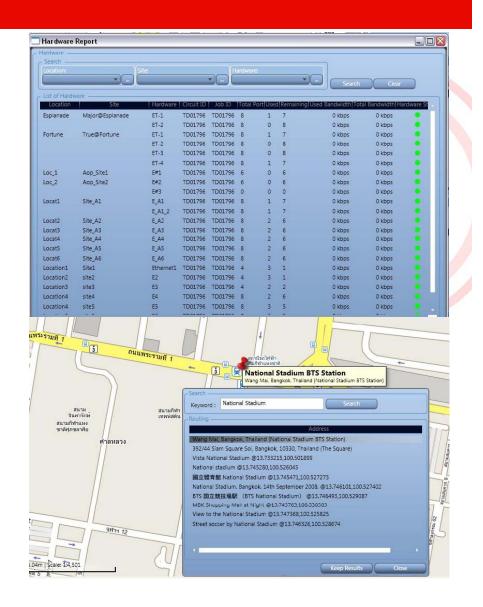

# **Circuit Management**

- Now you have all circuit diagrams with routing at your fingertips;
- Managing your network for planned schedule maintenance is easy;
- Provide customer on implementation status with job management integration;
- Incorporate topology to ensure reuse of complex network configuration; and
- Have detailed information such as number of nodes, sites, ports, and hardware.

# **GIS System**

- The map is always up to date interface with Google and Virtual Earth;
- Every location, site, node can be plotted manually or with GPS co-ordinates;
- Color coded cables can help determine type and size; and
- Auto routing is also possible from source to destination.